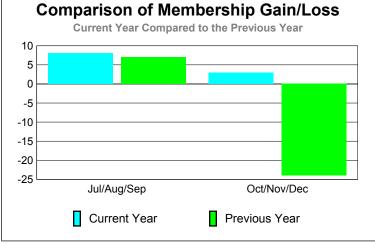

|
| Month       | New<br>Club<br><u>Goal</u> | Actual<br>New<br><u>Clubs</u> | Actual<br>Dropped<br><u>Clubs</u> | Gain/<br>Loss of<br><u>Clubs</u> | Gain/<br>Loss of<br><u>Clubs</u> |
| Jul/Aug/Sep | 0                          | 0                             | 0                                 | 0                                | 1                                |
| Oct/Nov/Dec | 1                          | 0                             | 0                                 | 0                                | 0                                |
| Totals      | 1                          | 0                             | 0                                 | 0                                | 1                                |





## YTD Status Quo Clubs 2010-2011









## **Gender Comparison 2010-2011**