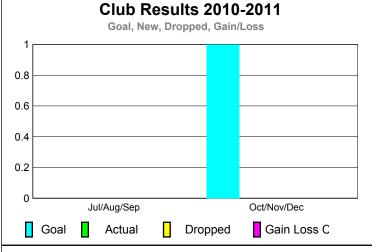

GMT: CARL HARRELL Location: GEORGIA GMT CA: 1

|             |                            | C.                            | <u>LUBS</u>                       |                                  |                                  |
|-------------|----------------------------|-------------------------------|-----------------------------------|----------------------------------|----------------------------------|
|             | <u>Club</u> Results        |                               |                                   |                                  | <u>Clubs</u>                     |
|             | 2010-2011                  |                               |                                   |                                  | 2009-2010                        |
| Month       | New<br>Club<br><u>Goal</u> | Actual<br>New<br><u>Clubs</u> | Actual<br>Dropped<br><u>Clubs</u> | Gain/<br>Loss of<br><u>Clubs</u> | Gain/<br>Loss of<br><u>Clubs</u> |
| Jul/Aug/Sep | 0                          | 0                             | 0                                 | 0                                | 1                                |
| Oct/Nov/Dec | 1                          | 0                             | 0                                 | 0                                | 0                                |
| Totals      | 1                          | 0                             | 0                                 | 0                                | 1                                |