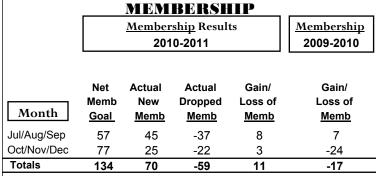

|
| Month       | New<br>Club<br><u>Goal</u> | Actual<br>New<br><u>Clubs</u> | Actual<br>Dropped<br><u>Clubs</u> | Gain/<br>Loss of<br><u>Clubs</u> | Gain/<br>Loss of<br><u>Clubs</u> |
| Jul/Aug/Sep | 0                          | 0                             | 0                                 | 0                                | 1                                |
| Oct/Nov/Dec | 1                          | 0                             | 0                                 | 0                                | 0                                |
| Totals      | 1                          | 0                             | 0                                 | 0                                | 1                                |





## YTD Status Quo Clubs 2010-2011









## **Gender Comparison 2010-2011**