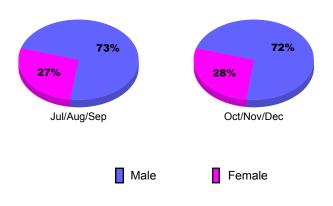

New<br>Club<br><u>Goal</u> | Actual<br>New<br><u>Clubs</u> | Actual<br>Dropped<br><u>Clubs</u> | Gain/<br>Loss of<br><u>Clubs</u> | Gain/<br>Loss of<br><u>Clubs</u> |
| Jul/Aug/Sep | 0                          | 0                             | 0                                 | 0                                | 1                                |
| Oct/Nov/Dec | 1                          | 0                             | 0                                 | 0                                | 0                                |
| Totals      | 1                          | 0                             | 0                                 | 0                                | 1                                |





## YTD Status Quo Clubs 2010-2011









## **Gender Comparison 2010-2011**